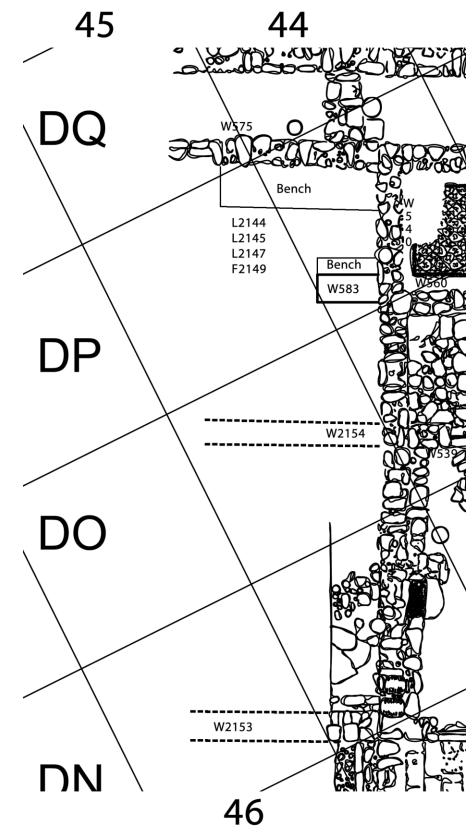

- 1. Began work in DPDO45
  - a. Goal = discover form and function of building north of the NEC
  - b. Basket = none
  - c. Starting elevation = 131.31
  - d. Ending elevation = 130.73
  - e. Soil = tractor fill
  - f. Comments
    - i. Discovered a high (floating?) wall of single stones that runs parallel to W540 about a meter north. We believe this is a continuation of W541 identified in 2004 and removed then.
    - ii. Got through the tractor fill and will begin collecting pottery in our next session from L2144
- 2. Began work in DN4546
  - g. Goal = discover form and function of building north of the NEC

- h. Basket = none
- i. Starting elevation = 131.15
- j. Ending elevation = 130.97
- k. Soil = tractor fill
- I. Comments
  - i. Removed tractor fill and reached top soil.
  - ii. Began to articulate the east side of W2153.
  - iii. There may be a fixture next to W2153 about 2 m north of W540.