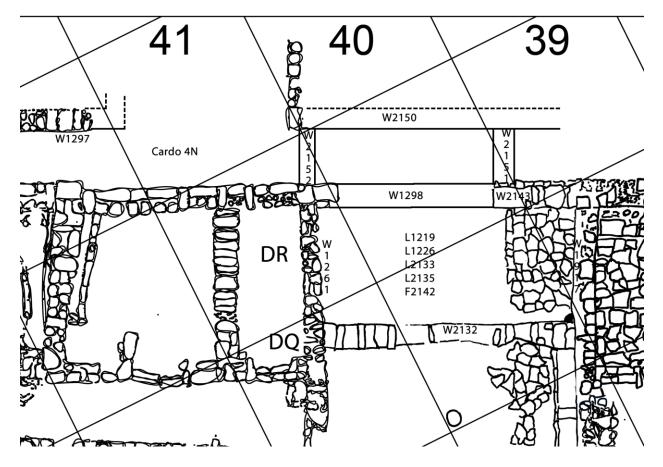

3. Continued work in DR40

- a. Goal = complete the excavation of the easterly storage room, east of the window wall W2132.
- b. Basket = none
- c. Comments
  - i. Concluded work by cleaning the area for photography.